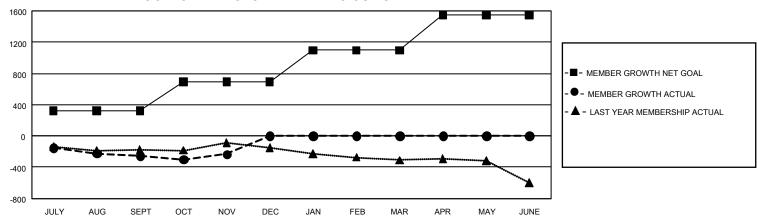

## GOALS AND ACTUAL MEMBERS CUMULATIVE

| DROPPED CLUBS: 5 |       | 651 CLUBS OF 2,121 ADDED 1<br>OR MORE NEW MEMBERS | GENDER DISTRIBUTION                |                 |  |
|------------------|-------|---------------------------------------------------|------------------------------------|-----------------|--|
|                  |       | OR MORE NEW MEMBERS                               | MALE                               | 58,857 (83.88%) |  |
|                  |       |                                                   | FEMALE                             | 11,278 (16.07%) |  |
| DROPPED MEMBERS  |       |                                                   | NON BINARY                         | 0 (0.00%)       |  |
| DECEASED         | 320   |                                                   | PREFER NOT TO ANSWER               | 29 (0.04%)      |  |
| CLUB CANCELLED   | 4     |                                                   | TOTAL FAMILY UNIT MEMBERS          | 800             |  |
| OTHER            | 931   | CLICK HERE FOR                                    |                                    |                 |  |
| TOTAL            | 1,255 | CUMULATIVE MEMBERSHIP DATA                        | FAMILY MEMBERS PAYING HALF DUES 37 |                 |  |

## GMT Constitutional Area 4, Group B

REPORT DOES NOT INCLUDE CLUBS IN UNDISTRICTED AREAS.

| Clubs                 |               |           |               | Members               |                         |                         |                                                    |
|-----------------------|---------------|-----------|---------------|-----------------------|-------------------------|-------------------------|----------------------------------------------------|
| RESULTS FOR 2022-2023 |               |           |               | RESULTS FOR 2022-2023 |                         |                         |                                                    |
| QUARTER               | NEW CLUB GOAL | NEW CLUBS | DROPPED CLUBS | QUARTER MEN           | MBER GROWTH NET<br>GOAL | MEMBER GROWTH<br>ACTUAL | DROPPED MEMBERS<br>ACTUAL (including<br>transfers) |
| JULY/AUG/SEPT         | 15            | 1         | 4             | JULY/AUG/SEPT         | 322                     | 591                     | 784                                                |
| OCT/NOV/DEC           | 12            | 3         | 1             | OCT/NOV/DEC           | 368                     | 562                     | 474                                                |
| JAN/FEB/MAR           | 18            | 0         | 0             | JAN/FEB/MAR           | 407                     | 0                       | 0                                                  |
| APR/MAY/JUNE          | 30            | 0         | 0             | APR/MAY/JUNE          | 449                     | 0                       | 0                                                  |