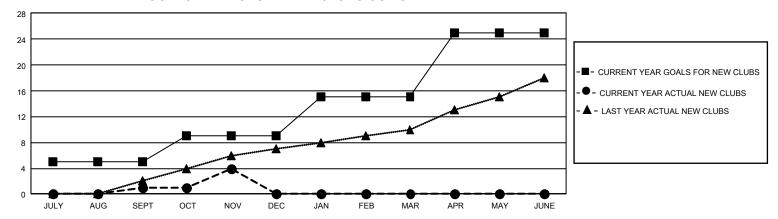

## GOALS AND ACTUAL NEW CLUBS CUMULATIVE

## GMT Constitutional Area 4, Group B

REPORT DOES NOT INCLUDE CLUBS IN UNDISTRICTED AREAS.

| Clubs                 |               |           |               | Members               |                         |                         |                                                    |
|-----------------------|---------------|-----------|---------------|-----------------------|-------------------------|-------------------------|----------------------------------------------------|
| RESULTS FOR 2022-2023 |               |           |               | RESULTS FOR 2022-2023 |                         |                         |                                                    |
| QUARTER               | NEW CLUB GOAL | NEW CLUBS | DROPPED CLUBS | QUARTER MEN           | MBER GROWTH NET<br>GOAL | MEMBER GROWTH<br>ACTUAL | DROPPED MEMBERS<br>ACTUAL (including<br>transfers) |
| JULY/AUG/SEPT         | 15            | 1         | 4             | JULY/AUG/SEPT         | 322                     | 591                     | 784                                                |
| OCT/NOV/DEC           | 12            | 3         | 1             | OCT/NOV/DEC           | 368                     | 562                     | 474                                                |
| JAN/FEB/MAR           | 18            | 0         | 0             | JAN/FEB/MAR           | 407                     | 0                       | 0                                                  |
| APR/MAY/JUNE          | 30            | 0         | 0             | APR/MAY/JUNE          | 449                     | 0                       | 0                                                  |